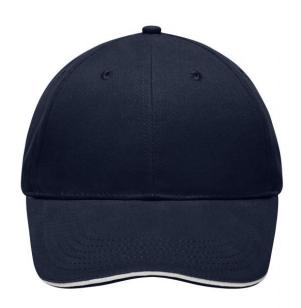

# High-quality light and soft 6 panel sandwich cap

6 embroidered eyelets
6 decorative stitching lines on the peak
Laminated front panels
Satin padded sweatband
Clip fastener in mat silver with metal eyelet
Brushed cotton

# 6 Panel

Division of cap into 6 segments. Advantage: One of the most popular cap shapes in Europe

Stand: 09.05.2024 - 06:35:44