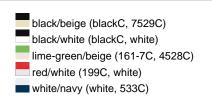

### Available colours

|                            | one size |
|----------------------------|----------|
| Weight in g                | 70 g     |
| VPE                        | 24/144   |
| (Pcs. per inner packaging  |          |
| / pcs. per outer packaging |          |

# Available colours