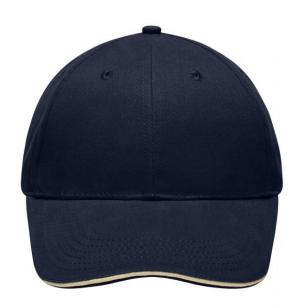

# High-quality light and soft 6 panel sandwich cap

6 embroidered eyelets
6 decorative stitching lines on the peak
Laminated front panels
Satin padded sweatband
Clip fastener in mat silver with metal eyelet
Brushed cotton

# Available colours