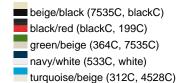

### Available colours

|                            | one size |
|----------------------------|----------|
| Weight in g                | 70 g     |
| VPE                        | 24/144   |
| (Pcs. per inner packaging  |          |
| / pcs. per outer packaging |          |

# Available colours