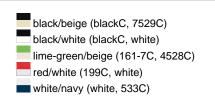

### Available colours

|                            | one size |
|----------------------------|----------|
| Weight in g                | 70 g     |
| VPE                        | 24/144   |
| (Pcs. per inner packaging  |          |
| / pcs. per outer packaging |          |

# Available colours