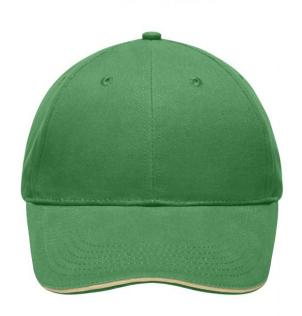

# High-quality light and soft 6 panel sandwich cap

6 embroidered eyelets 6 decorative stitching lines on the peak Laminated front panels Satin padded sweatband Clip fastener in mat silver with metal eyelet Brushed cotton