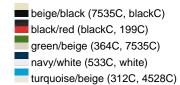

### Available colours

|                            | one size |
|----------------------------|----------|
| Weight in g                | 70 g     |
| VPE                        | 24/144   |
| (Pcs. per inner packaging  |          |
| / pcs. per outer packaging |          |

# Available colours