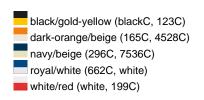

### Available colours

|                            | one size |
|----------------------------|----------|
| Weight in g                | 70 g     |
| VPE                        | 24/144   |
| (Pcs. per inner packaging  |          |
| / pcs. per outer packaging |          |

# Available colours