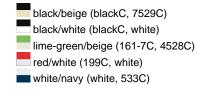

## Available colours

beige/black (7535C, blackC) black/red (blackC, 199C) green/beige (364C, 7535C) navy/white (533C, white) turquoise/beige (312C, 4528C)

black/gold-yellow (blackC, 123C) dark-orange/beige (165C, 4528C) navy/beige (296C, 7536C) royal/white (662C, white) white/red (white, 199C)