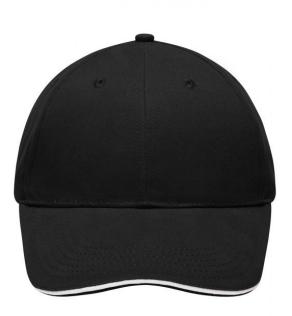

## High-quality light and soft 6 panel sandwich cap

6 embroidered eyelets 6 decorative stitching lines on the peak Laminated front panels Satin padded sweatband Clip fastener in mat silver with metal eyelet Brushed cotton