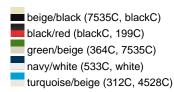

## Available colours

black/beige (blackC, 7529C) black/white (blackC, white) lime-green/beige (161-7C, 4528C) red/white (199C, white) white/navy (white, 533C) black/gold-yellow (blackC, 123C) dark-orange/beige (165C, 4528C) navy/beige (296C, 7536C) royal/white (662C, white) white/red (white, 199C)