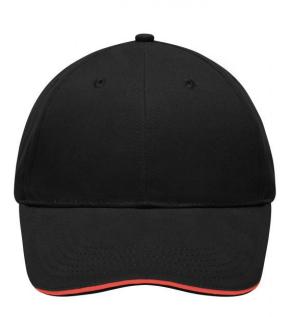

## High-quality light and soft 6 panel sandwich cap

6 embroidered eyelets 6 decorative stitching lines on the peak Laminated front panels Satin padded sweatband Clip fastener in mat silver with metal eyelet Brushed cotton