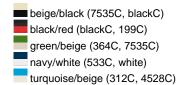

### Available colours

|                            | one size |
|----------------------------|----------|
| Weight in g                | 70 g     |
| VPE                        | 24/144   |
| (Pcs. per inner packaging  |          |
| / pcs. per outer packaging |          |

# Available colours