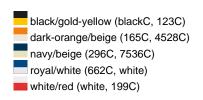

### Available colours

|                            | one size |
|----------------------------|----------|
| Weight in g                | 70 g     |
| VPE                        | 24/144   |
| (Pcs. per inner packaging  |          |
| / pcs. per outer packaging |          |

# Available colours