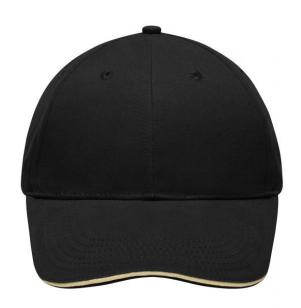

# High-quality light and soft 6 panel sandwich cap

6 embroidered eyelets
6 decorative stitching lines on the peak
Laminated front panels
Satin padded sweatband
Clip fastener in mat silver with metal eyelet
Brushed cotton

Fabric: Outer fabric (210 g/m²): 100%

cotton

Country of origin: Volksrepublik China

Customs tariff number: 65050030