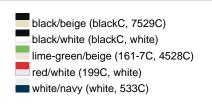

### Available colours

|                            | one size |
|----------------------------|----------|
| Weight in g                | 70 g     |
| VPE                        | 24/144   |
| (Pcs. per inner packaging  |          |
| / pcs. per outer packaging |          |

# Available colours