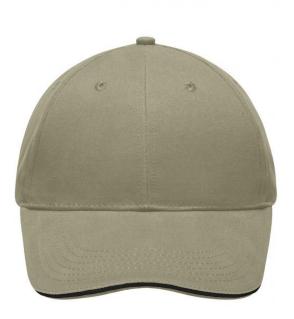

## High-quality light and soft 6 panel sandwich cap

6 embroidered eyelets 6 decorative stitching lines on the peak Laminated front panels Satin padded sweatband Clip fastener in mat silver with metal eyelet Brushed cotton

## 6 Panel

Division of cap into 6 segments. Advantage: One of the most popular cap shapes in Europe