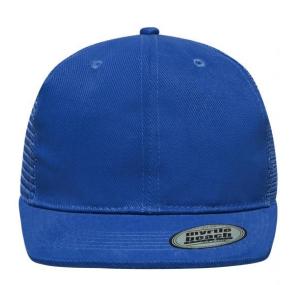

# 6 panel mesh cap with flat peak

6 decorative stitching lines on the peak 6 embroidered ventilation holes Padded cotton sweatband Peel-off sticker on the peak Size adjustment by 'click & snap' fastener Super heavy brushed cotton