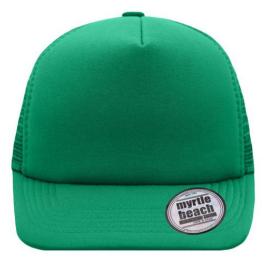

5 panel mesh cap with flat peak

6 decorative stitching lines on the peak Padded cotton sweatband Peel-off sticker on the peak Size adjustement by 'click & snap' fastener

Fabric:Outer fabric: 100% polyesterCountry of origin:Volksrepublik ChinaCustoms tariff number:65050030