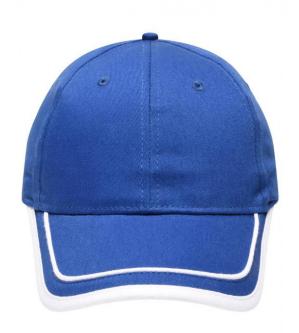

## Brushed 6 panel cap

Peak with border and piping in contrasting colour 6 embroidered ventilation holes Laminated front panels Padded satin sweatband Hook and loop fastener Brushed cotton

Fabric: Outer fabric (185 g/m²): 100%