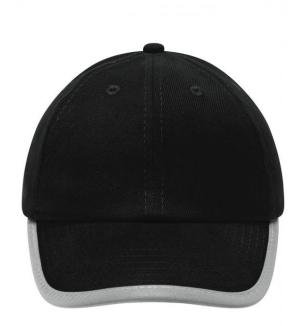

# Original 6 panel cap with reflective border around the peak (without protective function/no PPE)

6 embroidered ventilation holes

6 decorative stitching lines on the peak

Low profile

Matching children's cap ref. MB6193

Reflective hook and loop fastener (without protective function/no PPE)

**Fabric:** Outer fabric (250 g/m²): 100%

cotton

Country of origin: Volksrepublik China

Customs tariff number: 65050030