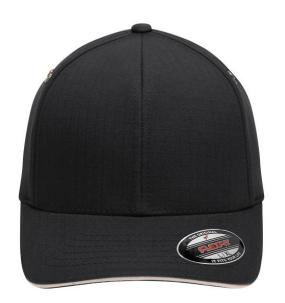

# 6 panel sandwich cap with a slightly textured surface

4 metal eyelets on side panels 6 decorative stitching lines on the peak Laminated front panels Perfect fit due to an elasthane inset and Flexfit® ribbon

Back completely closed Sizes: S/M = 56/57 cm, L/XL = 58/59 cm

**Fabric:** Outer fabric: 97% cotton, 3%

elastane

Country of origin: Bangladesch

Customs tariff number: 65050030

## Available colours

black/cream (blackC, 7527C) silver/black (421C, blackC)

navy/silver (534C, 429C)

red/silver (200C, 421C)