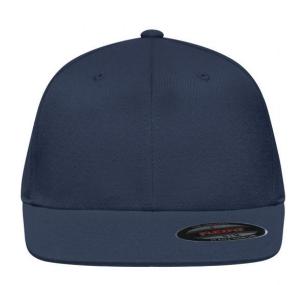

## 6 panel cap without fastener

Flat peak 6 embroidered ventilation holes 8 stitching lines on the peak Laminated front panels

Perfect fit due to an elasthane inset and Flexfit® ribbon

Fully closed back panel

## Flexfit

Flexfit® Cap: perfect and smooth fit and stability due to an elasthane inset and the patented Flexfit®-band. The back panel is always fully closed.

#### 6 Panel

Division of cap into 6 segments. Advantage: One of the most popular cap shapes in Europe

Stand: 02.05.2024 - 14:02:16