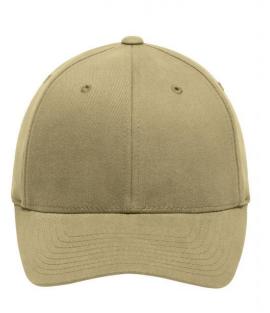

## Trendy 6 panel cap without fastener

6 embroidered ventilation holes 8 decorative stitching lines on the peak Laminated front panels Perfect fit due to an elasthane inset and Flexfit® band Fully closed back panel Brushed cotton Sizes S/M: 56/57 cm, L/XL: 58/59 cm