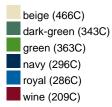

lines on the peak Laminated front panels Perfect fit due to an elasthane inset and Flexfit® band Fully closed back panel Brushed cotton Sizes S/M: 56/57 cm, L/XL: 58/59 cm

| Fabric:                | Outer fabric: 98% cotton, 2% elastane |
|------------------------|---------------------------------------|
| Country of origin:     | Bangladesch                           |
| Customs tariff number: | 65050030                              |

Care instructions:



Available colours

|                            | S/M    | L/XL   |
|----------------------------|--------|--------|
| Weight in g                | 90 g   | 90 g   |
| VPE                        | 24/144 | 24/144 |
| (Pcs. per inner packaging  |        |        |
| / pcs. per outer packaging |        |        |

## Available colours









## Flexfit

Flexfit® Cap: perfect and smooth fit and stability due to an elasthane inset and the patented Flexfit®-band. The back panel is always fully closed.

## 6 Panel

Division of cap into 6 segments. Advantage: One of the most popular cap shapes in Europe



Stand: 04.05.2024 - 13:24:32