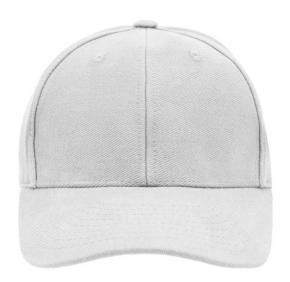

# Classic 6 panel cap

6 embroidered ventilation holes 8 decorative stitching lines on the peak Laminated front panels Padded satin sweatband

Metal buckle in mat silver with press stud and embroidered eyelet Heavy brushed cotton

# 6 Panel

Division of cap into 6 segments. Advantage: One of the most popular cap shapes in Europe

Stand: 10.05.2024 - 02:08:21