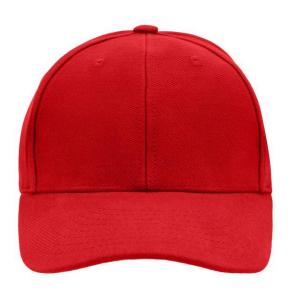

# Classic 6 panel cap

6 embroidered ventilation holes 8 decorative stitching lines on the peak Laminated front panels Padded satin sweatband

Metal buckle in mat silver with press stud and embroidered eyelet Heavy brushed cotton