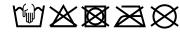

# Classic 6 panel cap

6 embroidered ventilation holes 8 decorative stitching lines on the peak Laminated front panels Padded satin sweatband

Metal buckle in mat silver with press stud and embroidered eyelet Heavy brushed cotton

**Fabric:** Outer fabric (330 g/m²): 100%

cotton

Country of origin: Volksrepublik China

Customs tariff number: 65050030

# Care instructions:



### Available colours

|                            | one size |
|----------------------------|----------|
| Weight in g                | 93 g     |
| VPE                        | 24/144   |
| (Pcs. per inner packaging  |          |
| / pcs. per outer packaging |          |

# Available colours









# **OEKO-TEX® Stoff**

The fabric of this article has been tested for harmful substances and certified acc. to STANDARD 100 by OEKO-



# 6 Panel

Division of cap into 6 segments. Advantage: One of the most popular cap shapes in Europe

Stand: 28.04.2024 - 09:02:10