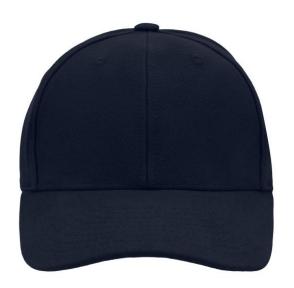

# Classic 6 panel cap

6 embroidered ventilation holes 8 decorative stitching lines on the peak Laminated front panels Padded satin sweatband

Metal buckle in mat silver with press stud and embroidered eyelet Heavy brushed cotton