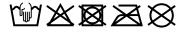

# Classic 6 panel cap

6 embroidered ventilation holes 8 decorative stitching lines on the peak Laminated front panels Padded satin sweatband

Metal buckle in mat silver with press stud and embroidered eyelet Heavy brushed cotton

**Fabric:** Outer fabric (330 g/m²): 100%

cotton

Country of origin: Volksrepublik China

Customs tariff number: 65050030

# Care instructions:



### Available colours

|                            | one size |
|----------------------------|----------|
| Weight in g                | 93 g     |
| VPE                        | 24/144   |
| (Pcs. per inner packaging  |          |
| / pcs. per outer packaging |          |

# Available colours









# **OEKO-TEX® Stoff**

The fabric of this article has been tested for harmful substances and certified acc. to STANDARD 100 by OEKO-TEX®



# 6 Panel

Division of cap into 6 segments. Advantage: One of the most popular cap shapes in Europe

Stand: 29.04.2024 - 20:52:02