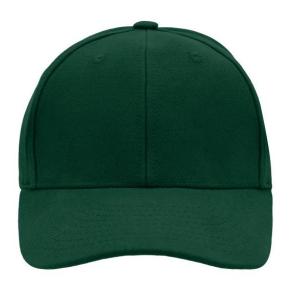

# Classic 6 panel cap

6 embroidered ventilation holes 8 decorative stitching lines on the peak Laminated front panels Padded satin sweatband

Metal buckle in mat silver with press stud and embroidered eyelet Heavy brushed cotton