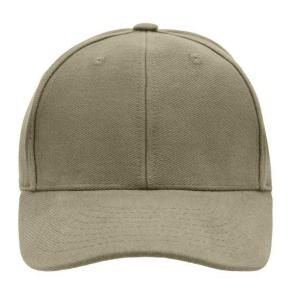

# Classic 6 panel cap

6 embroidered ventilation holes 8 decorative stitching lines on the peak Laminated front panels Padded satin sweatband

Metal buckle in mat silver with press stud and embroidered eyelet Heavy brushed cotton