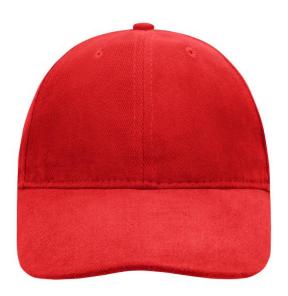

# High-quality 6 panel cap with light lamination - easy to embroider on

6 embroidered ventilation holes 8 decorative stitching lines on the peak Front panels lightly laminated Padded satin sweatband

Metal buckle in mat silver with press stud and embroidered eyelet Heavy brushed cotton

Fabric: Outer fabric (330 g/m²): 100%

cotton

Country of origin: Volksrepublik China

Customs tariff number: 65050030