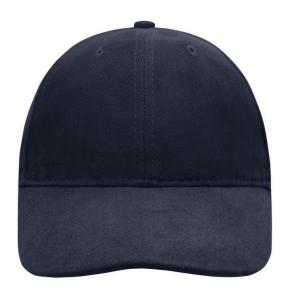

# High-quality 6 panel cap with light lamination - easy to embroider on

6 embroidered ventilation holes 8 decorative stitching lines on the peak Front panels lightly laminated Padded satin sweatband

Metal buckle in mat silver with press stud and embroidered eyelet Heavy brushed cotton

### 6 Panel

Division of cap into 6 segments. Advantage: One of the most popular cap shapes in Europe

Stand: 05.05.2024 - 18:29:45