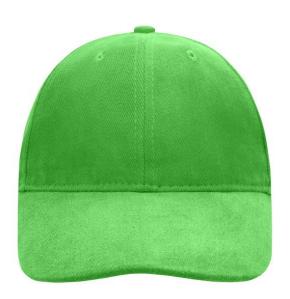

# High-quality 6 panel cap with light lamination - easy to embroider on

6 embroidered ventilation holes 8 decorative stitching lines on the peak Front panels lightly laminated Padded satin sweatband

Metal buckle in mat silver with press stud and embroidered eyelet Heavy brushed cotton