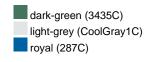

#### Available colours

|                            | one size |
|----------------------------|----------|
| Weight in g                | 87 g     |
| VPE                        | 24/144   |
| (Pcs. per inner packaging  |          |
| / pcs. per outer packaging |          |

## Available colours