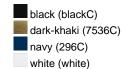

#### Available colours

|                            | one size |
|----------------------------|----------|
| Weight in g                | 87 g     |
| VPE                        | 24/144   |
| (Pcs. per inner packaging  |          |
| / pcs. per outer packaging |          |

## Available colours