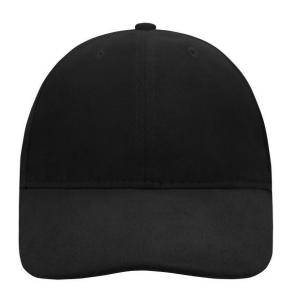

# High-quality 6 panel cap with light lamination - easy to embroider on

6 embroidered ventilation holes 8 decorative stitching lines on the peak Front panels lightly laminated Padded satin sweatband

Metal buckle in mat silver with press stud and embroidered eyelet Heavy brushed cotton