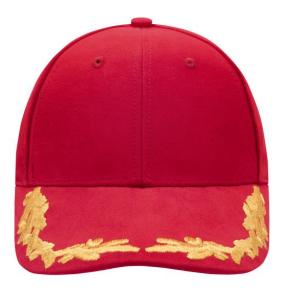

## Special cap with embroidery "oak leaves" in lurex on the peak

6 embroidered ventilation holes Laminated front panels Padded satin sweatband Metal buckle with press stud and embroidered eyelet Super heavy brushed cotton

Available colours

black (blackC)

navy (296C)

red (200C)