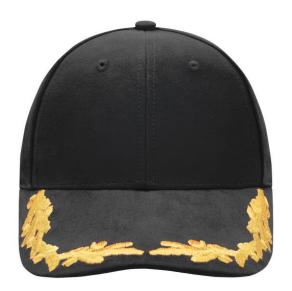

# Special cap with embroidery "oak leaves" in lurex on the peak

6 embroidered ventilation holes Laminated front panels Padded satin sweatband Metal buckle with press stud and embroidered eyelet Super heavy brushed cotton

**Fabric:** Outer fabric: 100% cotton

Country of origin: Volksrepublik China

Customs tariff number: 65050030