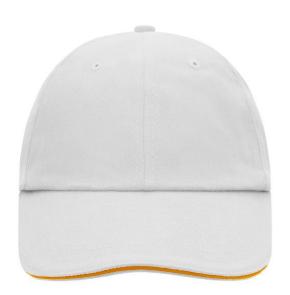

# Classic allround cap with contrasting sandwich

6 embroidered ventilation holes

8 decorative stitching lines on the peak

Low-profile

Padded satin sweatband

Also available without sandwich, see ref. MB6111

Metal buckle in mat silver with press-stud and embroidered eyelet

Heavy brushed cotton

**Fabric:** Outer fabric (350 g/m²): 100%

cotton

Country of origin: Volksrepublik China

Customs tariff number: 65050030