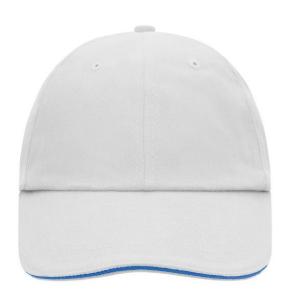

# Classic allround cap with contrasting sandwich

6 embroidered ventilation holes

8 decorative stitching lines on the peak

Low-profile

Padded satin sweatband

Also available without sandwich, see ref. MB6111

Metal buckle in mat silver with press-stud and embroidered eyelet

Heavy brushed cotton

**Fabric:** Outer fabric (350 g/m²): 100%

cotton

Country of origin: Volksrepublik China

Customs tariff number: 65050030