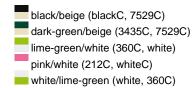

### Available colours

|                            | one size |
|----------------------------|----------|
| Weight in g                | 79 g     |
| VPE                        | 24/144   |
| (Pcs. per inner packaging  |          |
| / pcs. per outer packaging |          |

# Available colours