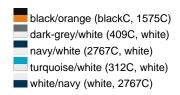

### Available colours

|                            | one size |
|----------------------------|----------|
| Weight in g                | 79 g     |
| VPE                        | 24/144   |
| (Pcs. per inner packaging  |          |
| / pcs. per outer packaging |          |

# Available colours