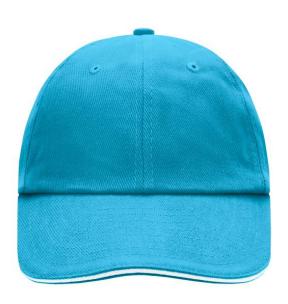

## Classic allround cap with contrasting sandwich

6 embroidered ventilation holes 8 decorative stitching lines on the peak Low-profile Padded satin sweatband Also available without sandwich, see ref. MB6111 Metal buckle in mat silver with press-stud and embroidered eyelet Heavy brushed cotton

#### Available colours

black/beige (blackC, 7529C) dark-green/beige (3435C, 7529C) lime-green/white (360C, white)

pink/white (212C, whiteC)

white/lime-green (white, 360C)

black/orange (blackC, 1575C) dark-grey/white (409C, white) navy/white (2767C, white) turquoise/white (312C, white) white/navy (white, 2767C) black/white (blackC, white) graphite/aqua (2718C, 447C) orange/white (1575C, white) white/aqua (white, 2718C) white/orange (white, 1575C)