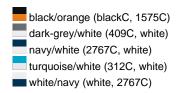

### Available colours

|                            | one size |
|----------------------------|----------|
| Weight in g                | 79 g     |
| VPE                        | 24/144   |
| (Pcs. per inner packaging  |          |
| / pcs. per outer packaging |          |

# Available colours