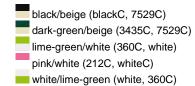

### Available colours

|                            | one size |
|----------------------------|----------|
| Weight in g                | 79 g     |
| VPE                        | 24/144   |
| (Pcs. per inner packaging  |          |
| / pcs. per outer packaging |          |

# Available colours