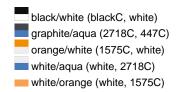

### Available colours

|                            | one size |
|----------------------------|----------|
| Weight in g                | 79 g     |
| VPE                        | 24/144   |
| (Pcs. per inner packaging  |          |
| / pcs. per outer packaging |          |

# Available colours