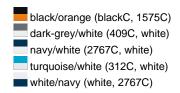

### Available colours

|                            | one size |
|----------------------------|----------|
| Weight in g                | 79 g     |
| VPE                        | 24/144   |
| (Pcs. per inner packaging  |          |
| / pcs. per outer packaging |          |

# Available colours