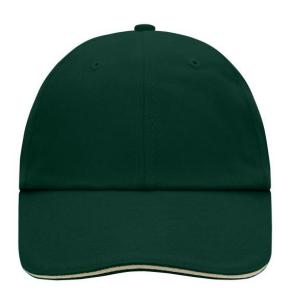

# Classic allround cap with contrasting sandwich

6 embroidered ventilation holes 8 decorative stitching lines on the peak

o decorative stitching lines on the pea

Low-profile

Padded satin sweatband

Also available without sandwich, see ref. MB6111