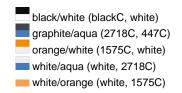

### Available colours

|                            | one size |
|----------------------------|----------|
| Weight in g                | 79 g     |
| VPE                        | 24/144   |
| (Pcs. per inner packaging  |          |
| / pcs. per outer packaging |          |

# Available colours