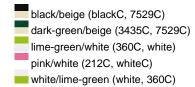

### Available colours

|                            | one size |
|----------------------------|----------|
| Weight in g                | 79 g     |
| VPE                        | 24/144   |
| (Pcs. per inner packaging  |          |
| / pcs. per outer packaging |          |

# Available colours