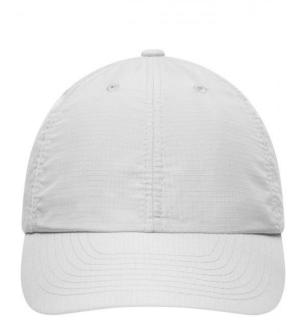

## Functional 6 panel cap made of Coolmax® extreme

Lining made of mesh
Breathable and quick-drying
Excellent moisture transport
6 embroidered ventilation holes
8 decorative stitching lines on the peak
Padded polyester sweat band
Hook and loop fastener
Polyester Coolmax®

### 6 Panel

Division of cap into 6 segments. Advantage: One of the most popular cap shapes in Europe