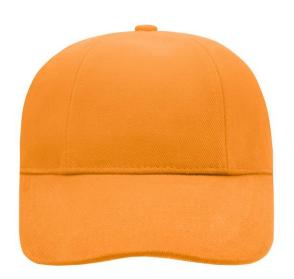

### Original cap with turned panels, all the same size

3 embroidered ventilation holes 6 stitching lines on the peak Laminated front panels Padded satin sweatband Clip fastener in mat silver with metal eyelet Super Heavy brushed cotton