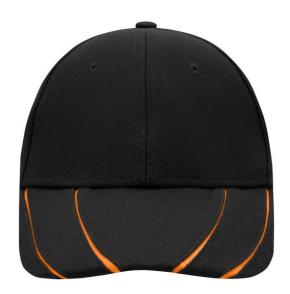

# 6 panel cap

6 embroidered ventilation holes
4 dynamic contrasting stripes on the peak
Laminated front panels
Padded satin sweatband
Clip fastener in mat silver with embroidered eyelet
Super heavy brushed cotton