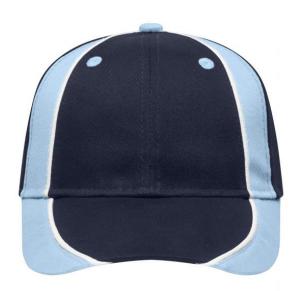

# Lavish 6 panel cap in trendy colour combinations

6 embroidered ventilation holes Laminated front panels Padded satin sweatband Hook and loop fastener Brushed cotton

**Fabric:** Outer fabric (185 g/m²): 100%

# Available colours