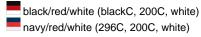

# Lavish 6 panel cap in trendy colour combinations

6 embroidered ventilation holes Laminated front panels Padded satin sweatband Hook and loop fastener Brushed cotton

**Fabric:** Outer fabric (185 g/m²): 100%

cotton

Country of origin: Volksrepublik China

Customs tariff number: 65050030

#### Care instructions:



### Available colours

|                            | one size |
|----------------------------|----------|
| Weight in g                | 71 g     |
| VPE                        | 24/144   |
| (Pcs. per inner packaging  |          |
| / pcs. per outer packaging |          |

# Available colours









# **OEKO-TEX® Stoff**

The fabric of this article has been tested for harmful substances and certified acc. to STANDARD 100 by OEKO-



# 6 Panel

Division of cap into 6 segments. Advantage: One of the most popular cap shapes in Europe

Stand: 04.05.2024 - 10:48:22