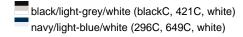

# Lavish 6 panel cap in trendy colour combinations

6 embroidered ventilation holes Laminated front panels Padded satin sweatband Hook and loop fastener Brushed cotton

**Fabric:** Outer fabric (185 g/m²): 100%

cotton

Country of origin: Volksrepublik China

Customs tariff number: 65050030

#### Care instructions:



### Available colours

|                            | one size |
|----------------------------|----------|
| Weight in g                | 71 g     |
| VPE                        | 24/144   |
| (Pcs. per inner packaging  |          |
| / pcs. per outer packaging |          |

# Available colours









# **OEKO-TEX® Stoff**

The fabric of this article has been tested for harmful substances and certified acc. to STANDARD 100 by OEKO-



# 6 Panel

Division of cap into 6 segments. Advantage: One of the most popular cap shapes in Europe

Stand: 04.05.2024 - 10:48:22