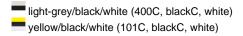

# Lavish 6 panel cap in trendy colour combinations

6 embroidered ventilation holes Laminated front panels Padded satin sweatband Hook and loop fastener Brushed cotton

**Fabric:** Outer fabric (185 g/m²): 100%

cotton

Country of origin: Volksrepublik China

Customs tariff number: 65050030

#### Care instructions:



### Available colours

|                            | one size |
|----------------------------|----------|
| Weight in g                | 71 g     |
| VPE                        | 24/144   |
| (Pcs. per inner packaging  |          |
| / pcs. per outer packaging |          |

# Available colours









# **OEKO-TEX® Stoff**

The fabric of this article has been tested for harmful substances and certified acc. to STANDARD 100 by OEKO-



# 6 Panel

Division of cap into 6 segments. Advantage: One of the most popular cap shapes in Europe

Stand: 04.05.2024 - 10:48:22