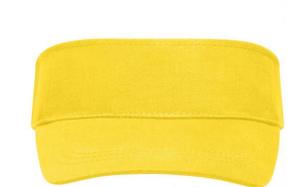

3 stitching lines on the peak Padded cotton sweatband Hook and loop fastener Brushed cotton

Fabric:

Country of origin:

Customs tariff number:

65050030

Volksrepublik China

Outer fabric: 100% cotton

Care instructions:

## Available colours

Features

Caps to print on

Caps with this label are ideal for printing and embroidering. The construction of the caps leaves a lot of space so the cap is easy to decorate, with the logo presented to perfection.