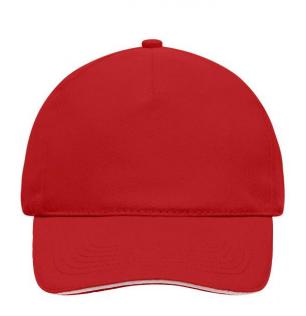

### 5 panel cap with contrasting sandwich

4 embroidered ventilation holes 6 stitching lines on the peak Laminated front panel Padded satin sweatband Hook and loop fastener Heavy brushed cotton

Fabric: Outer fabric (260 g/m²): 100%

## 5 Panel Cap

Division of cap into 5 segments. Advantage: A large advertising space without annoying seams on front panels

Stand: 01.05.2024 - 10:01:51