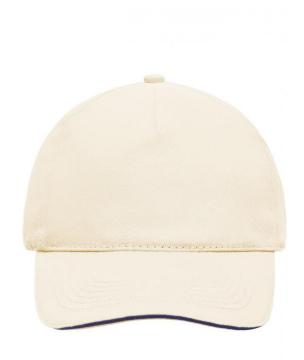

### 5 panel cap with contrasting sandwich

4 embroidered ventilation holes 6 stitching lines on the peak Laminated front panel Padded satin sweatband Hook and loop fastener Heavy brushed cotton

Fabric: Outer fabric (260 g/m²): 100%