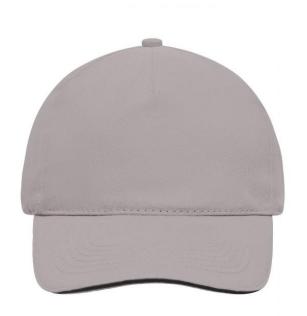

### 5 panel cap with contrasting sandwich

4 embroidered ventilation holes 6 stitching lines on the peak Laminated front panel Padded satin sweatband Hook and loop fastener Heavy brushed cotton

Fabric: Outer fabric (260 g/m²): 100%