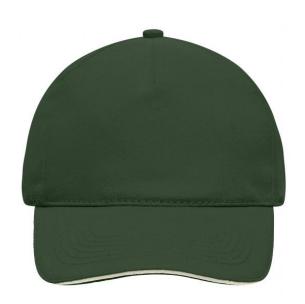

### 5 panel cap with contrasting sandwich

4 embroidered ventilation holes 6 stitching lines on the peak Laminated front panel Padded satin sweatband Hook and loop fastener Heavy brushed cotton

Fabric: Outer fabric (260 g/m²): 100%

## Available colours

black/white (blackC, white)
light-grey/black (400C, blackC)
red/white (186C, white)

dark-green/natural (343C, 7500C) natural/navy (7500C, 296C) white/navy (white, 296C) dark-grey/light-grey (444C, 430C) navy/white (296C, white)