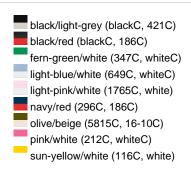

## Available colours

|                            | one size |
|----------------------------|----------|
| Weight in g                | 84 g     |
| VPE                        | 24/144   |
| (Pcs. per inner packaging  |          |
| / pcs. per outer packaging |          |

### Available colours