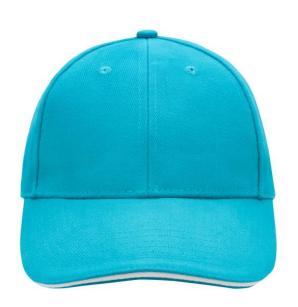

### Sandwich cap in a multitude of colour combinations

6 embroidered ventilation holes 6 decorative stitching lines on the peak Front panels laminated Lined satin sweatband

Clip fastener with brass buckle and embroidered eyelet Super heavy brushed cotton