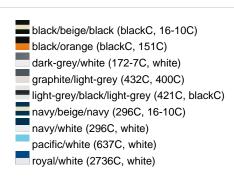

## Available colours

|                            | one size |
|----------------------------|----------|
| Weight in g                | 84 g     |
| VPE                        | 24/144   |
| (Pcs. per inner packaging  |          |
| / pcs. per outer packaging |          |

### Available colours