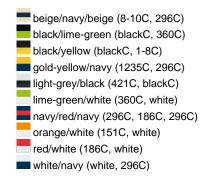

## Available colours

|                            | one size |
|----------------------------|----------|
| Weight in g                | 84 g     |
| VPE                        | 24/144   |
| (Pcs. per inner packaging  |          |
| / pcs. per outer packaging |          |

### Available colours