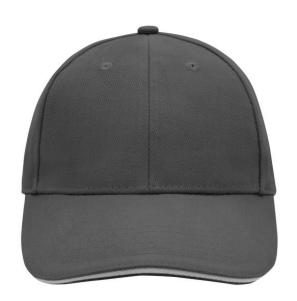

### Sandwich cap in a multitude of colour combinations

6 embroidered ventilation holes 6 decorative stitching lines on the peak Front panels laminated Lined satin sweatband Clip fastener with brass buckle and embroidered eyelet Super heavy brushed cotton