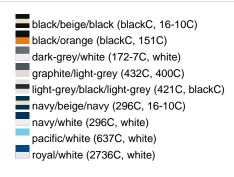

## Available colours

|                            | one size |
|----------------------------|----------|
| Weight in g                | 84 g     |
| VPE                        | 24/144   |
| (Pcs. per inner packaging  |          |
| / pcs. per outer packaging |          |

### Available colours