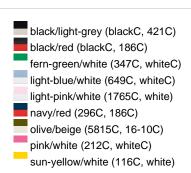

## Available colours

|                            | one size |
|----------------------------|----------|
| Weight in g                | 84 g     |
| VPE                        | 24/144   |
| (Pcs. per inner packaging  |          |
| / pcs. per outer packaging |          |

### Available colours