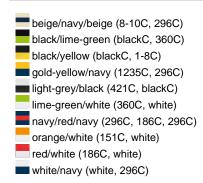

## Available colours

|                            | one size |
|----------------------------|----------|
| Weight in g                | 84 g     |
| VPE                        | 24/144   |
| (Pcs. per inner packaging  |          |
| / pcs. per outer packaging |          |

### Available colours