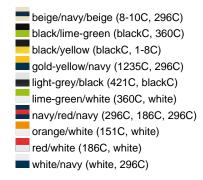

## Available colours

|                            | one size |
|----------------------------|----------|
| Weight in g                | 84 g     |
| VPE                        | 24/144   |
| (Pcs. per inner packaging  |          |
| / pcs. per outer packaging |          |

# Available colours