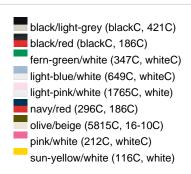

## Available colours

|                            | one size |
|----------------------------|----------|
| Weight in g                | 84 g     |
| VPE                        | 24/144   |
| (Pcs. per inner packaging  |          |
| / pcs. per outer packaging |          |

# Available colours