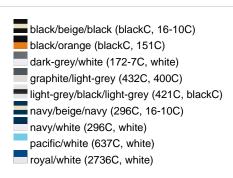

## Available colours

|                            | one size |
|----------------------------|----------|
| Weight in g                | 84 g     |
| VPE                        | 24/144   |
| (Pcs. per inner packaging  |          |
| / pcs. per outer packaging |          |

# Available colours