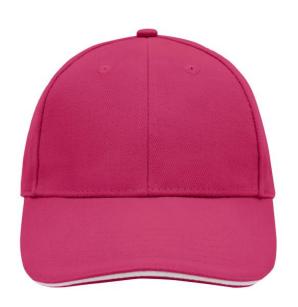

## Sandwich cap in a multitude of colour combinations

6 embroidered ventilation holes 6 decorative stitching lines on the peak Front panels laminated Lined satin sweatband Clip fastener with brass buckle and embroidered eyelet Super heavy brushed cotton

Fabric: Outer fabric (350 g/m²): 100%

cotton

Country of origin: Volksrepublik China

Customs tariff number: 65050030

# 6 Panel

Division of cap into 6 segments. Advantage: One of the most popular cap shapes in Europe

Stand: 02.05.2024 - 17:40:25