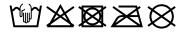

## Sandwich cap in a multitude of colour combinations

6 embroidered ventilation holes 6 decorative stitching lines on the peak Front panels laminated Lined satin sweatband Clip fastener with brass buckle and embroidered eyelet Super heavy brushed cotton

**Fabric:** Outer fabric (350 g/m²): 100%

cotton

Country of origin: Volksrepublik China

Customs tariff number: 65050030

## Care instructions:



## Available colours

|                            | one size |
|----------------------------|----------|
| Weight in g                | 84 g     |
| VPE                        | 24/144   |
| (Pcs. per inner packaging  |          |
| / pcs. per outer packaging |          |

# Available colours









# **OEKO-TEX® Stoff**

The fabric of this article has been tested for harmful substances and certified acc. to STANDARD 100 by OEKO-TEX®



# 6 Panel

Division of cap into 6 segments. Advantage: One of the most popular cap shapes in Europe

Stand: 08.05.2024 - 01:27:48