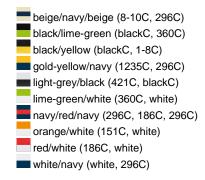

## Available colours

|                            | one size |
|----------------------------|----------|
| Weight in g                | 84 g     |
| VPE                        | 24/144   |
| (Pcs. per inner packaging  |          |
| / pcs. per outer packaging |          |

# Available colours