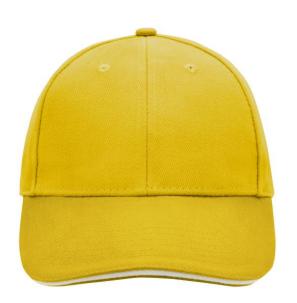

## Sandwich cap in a multitude of colour combinations

6 embroidered ventilation holes 6 decorative stitching lines on the peak Front panels laminated Lined satin sweatband Clip fastener with brass buckle and embroidered eyelet Super heavy brushed cotton