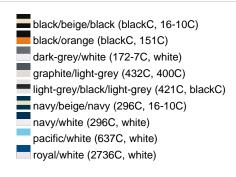

## Available colours

|                            | one size |
|----------------------------|----------|
| Weight in g                | 84 g     |
| VPE                        | 24/144   |
| (Pcs. per inner packaging  |          |
| / pcs. per outer packaging |          |

# Available colours