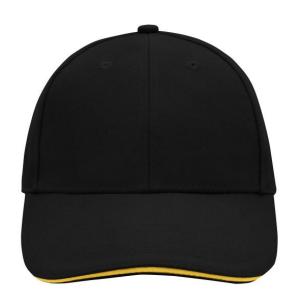

# Sandwich cap in a multitude of colour combinations

6 embroidered ventilation holes 6 decorative stitching lines on the peak Front panels laminated Lined satin sweatband Clip fastener with brass buckle and embroidered eyelet Super heavy brushed cotton