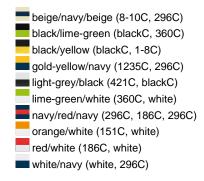

### Available colours

|                            | one size |
|----------------------------|----------|
| Weight in g                | 84 g     |
| VPE                        | 24/144   |
| (Pcs. per inner packaging  |          |
| / pcs. per outer packaging |          |

#### Available colours