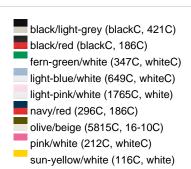

### Available colours

|                            | one size |
|----------------------------|----------|
| Weight in g                | 84 g     |
| VPE                        | 24/144   |
| (Pcs. per inner packaging  |          |
| / pcs. per outer packaging |          |

#### Available colours