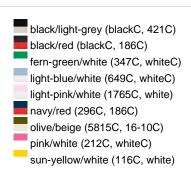

### Sandwich cap in a multitude of colour combinations

6 embroidered ventilation holes 6 decorative stitching lines on the peak Front panels laminated Lined satin sweatband Clip fastener with brass buckle and embroidered eyelet Super heavy brushed cotton

Fabric: Outer fabric (350 g/m²): 100%

cotton

Country of origin: Volksrepublik China

Customs tariff number: 65050030

### Care instructions:



## Available colours

|                            | one size |
|----------------------------|----------|
| Weight in g                | 84 g     |
| VPE                        | 24/144   |
| (Pcs. per inner packaging  |          |
| / pcs. per outer packaging |          |

### Available colours









# **OEKO-TEX® Stoff**

The fabric of this article has been tested for harmful substances and certified acc. to STANDARD 100 by OEKO-



# 6 Panel

Division of cap into 6 segments. Advantage: One of the most popular cap shapes in Europe

Stand: 05.05.2024 - 08:13:03