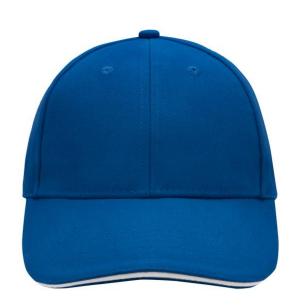

### Sandwich cap in a multitude of colour combinations

6 embroidered ventilation holes 6 decorative stitching lines on the peak Front panels laminated Lined satin sweatband Clip fastener with brass buckle and embroidered eyelet Super heavy brushed cotton