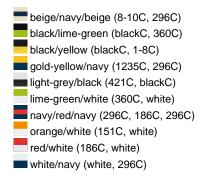

### Sandwich cap in a multitude of colour combinations

6 embroidered ventilation holes 6 decorative stitching lines on the peak Front panels laminated Lined satin sweatband Clip fastener with brass buckle and embroidered eyelet Super heavy brushed cotton

Fabric: Outer fabric (350 g/m²): 100%

cotton

Country of origin: Volksrepublik China

Customs tariff number: 65050030

### Care instructions:



## Available colours

|                            | one size |
|----------------------------|----------|
| Weight in g                | 84 g     |
| VPE                        | 24/144   |
| (Pcs. per inner packaging  |          |
| / pcs. per outer packaging |          |

### Available colours









# **OEKO-TEX® Stoff**

The fabric of this article has been tested for harmful substances and certified acc. to STANDARD 100 by OEKO-



# 6 Panel

Division of cap into 6 segments. Advantage: One of the most popular cap shapes in Europe

Stand: 05.05.2024 - 08:13:03