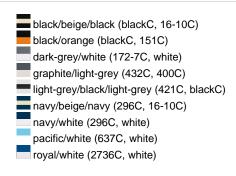

### Sandwich cap in a multitude of colour combinations

6 embroidered ventilation holes 6 decorative stitching lines on the peak Front panels laminated Lined satin sweatband Clip fastener with brass buckle and embroidered eyelet Super heavy brushed cotton

Fabric: Outer fabric (350 g/m²): 100%

cotton

Country of origin: Volksrepublik China

Customs tariff number: 65050030

### Care instructions:



## Available colours

|                            | one size |
|----------------------------|----------|
| Weight in g                | 84 g     |
| VPE                        | 24/144   |
| (Pcs. per inner packaging  |          |
| / pcs. per outer packaging |          |

### Available colours









# **OEKO-TEX® Stoff**

The fabric of this article has been tested for harmful substances and certified acc. to STANDARD 100 by OEKO-



# 6 Panel

Division of cap into 6 segments. Advantage: One of the most popular cap shapes in Europe

Stand: 05.05.2024 - 08:13:03