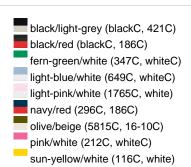

## Available colours

|                            | one size |
|----------------------------|----------|
| Weight in g                | 84 g     |
| VPE                        | 24/144   |
| (Pcs. per inner packaging  |          |
| / pcs. per outer packaging |          |

### Available colours