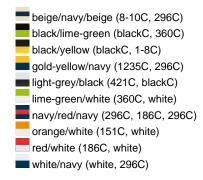

## Available colours

|                            | one size |
|----------------------------|----------|
| Weight in g                | 84 g     |
| VPE                        | 24/144   |
| (Pcs. per inner packaging  |          |
| / pcs. per outer packaging |          |

### Available colours