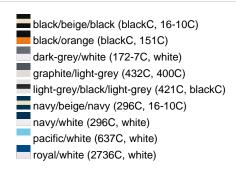

## Available colours

|                            | one size |
|----------------------------|----------|
| Weight in g                | 84 g     |
| VPE                        | 24/144   |
| (Pcs. per inner packaging  |          |
| / pcs. per outer packaging |          |

### Available colours