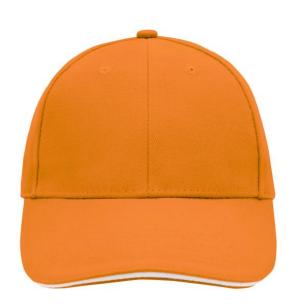

### Sandwich cap in a multitude of colour combinations

6 embroidered ventilation holes 6 decorative stitching lines on the peak Front panels laminated Lined satin sweatband Clip fastener with brass buckle and embroidered eyelet Super heavy brushed cotton