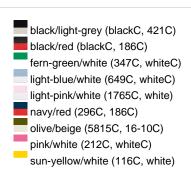

## Available colours

|                            | one size |
|----------------------------|----------|
| Weight in g                | 84 g     |
| VPE                        | 24/144   |
| (Pcs. per inner packaging  |          |
| / pcs. per outer packaging |          |

# Available colours