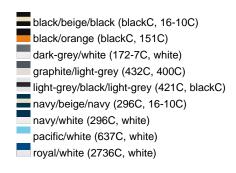

## Available colours

|                            | one size |
|----------------------------|----------|
| Weight in g                | 84 g     |
| VPE                        | 24/144   |
| (Pcs. per inner packaging  |          |
| / pcs. per outer packaging |          |

# Available colours