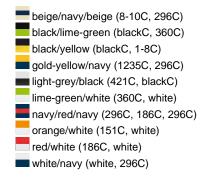

## Available colours

|                            | one size |
|----------------------------|----------|
| Weight in g                | 84 g     |
| VPE                        | 24/144   |
| (Pcs. per inner packaging  |          |
| / pcs. per outer packaging |          |

# Available colours