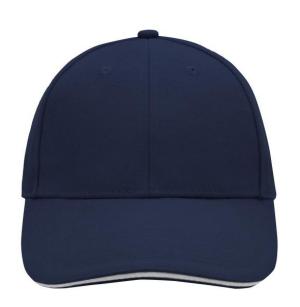

## Sandwich cap in a multitude of colour combinations

6 embroidered ventilation holes 6 decorative stitching lines on the peak Front panels laminated Lined satin sweatband Clip fastener with brass buckle and embroidered eyelet Super heavy brushed cotton