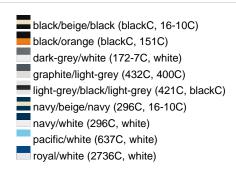

### Available colours

|                            | one size |
|----------------------------|----------|
| Weight in g                | 84 g     |
| VPE                        | 24/144   |
| (Pcs. per inner packaging  |          |
| / pcs. per outer packaging |          |

#### Available colours