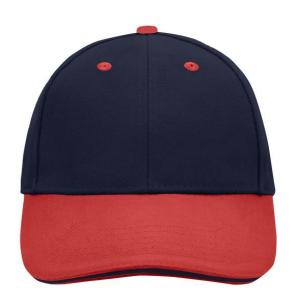

# Sandwich cap in a multitude of colour combinations

6 embroidered ventilation holes 6 decorative stitching lines on the peak Front panels laminated Lined satin sweatband Clip fastener with brass buckle and embroidered eyelet Super heavy brushed cotton