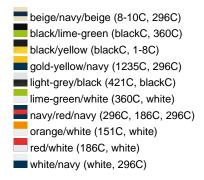

### Available colours

|                            | one size |
|----------------------------|----------|
| Weight in g                | 84 g     |
| VPE                        | 24/144   |
| (Pcs. per inner packaging  |          |
| / pcs. per outer packaging |          |

#### Available colours