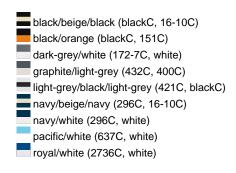

### Available colours

|                            | one size |
|----------------------------|----------|
| Weight in g                | 84 g     |
| VPE                        | 24/144   |
| (Pcs. per inner packaging  |          |
| / pcs. per outer packaging |          |

## Available colours