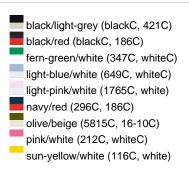

### Available colours

|                            | one size |
|----------------------------|----------|
| Weight in g                | 84 g     |
| VPE                        | 24/144   |
| (Pcs. per inner packaging  |          |
| / pcs. per outer packaging |          |

## Available colours