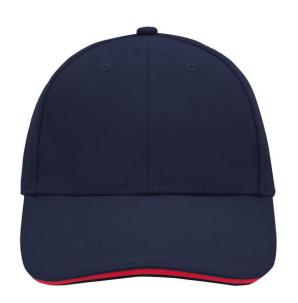

# Sandwich cap in a multitude of colour combinations

6 embroidered ventilation holes 6 decorative stitching lines on the peak Front panels laminated Lined satin sweatband Clip fastener with brass buckle and embroidered eyelet Super heavy brushed cotton