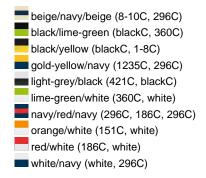

### Available colours

|                            | one size |
|----------------------------|----------|
| Weight in g                | 84 g     |
| VPE                        | 24/144   |
| (Pcs. per inner packaging  |          |
| / pcs. per outer packaging |          |

## Available colours