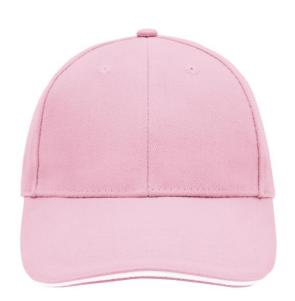

### Sandwich cap in a multitude of colour combinations

6 embroidered ventilation holes 6 decorative stitching lines on the peak Front panels laminated Lined satin sweatband Clip fastener with brass buckle and embroidered eyelet Super heavy brushed cotton