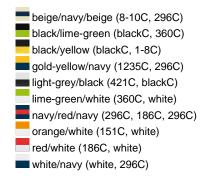

### Sandwich cap in a multitude of colour combinations

6 embroidered ventilation holes 6 decorative stitching lines on the peak Front panels laminated Lined satin sweatband Clip fastener with brass buckle and embroidered eyelet Super heavy brushed cotton

Fabric: Outer fabric (350 g/m²): 100%

cotton

Country of origin: Volksrepublik China

Customs tariff number: 65050030

### Care instructions:



## Available colours

|                            | one size |
|----------------------------|----------|
| Weight in g                | 84 g     |
| VPE                        | 24/144   |
| (Pcs. per inner packaging  |          |
| / pcs. per outer packaging |          |

### Available colours









# **OEKO-TEX® Stoff**

The fabric of this article has been tested for harmful substances and certified acc. to STANDARD 100 by OEKO-



# 6 Panel

Division of cap into 6 segments. Advantage: One of the most popular cap shapes in Europe

Stand: 03.05.2024 - 02:01:55