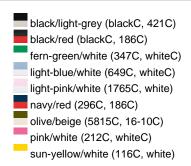

### Sandwich cap in a multitude of colour combinations

6 embroidered ventilation holes 6 decorative stitching lines on the peak Front panels laminated Lined satin sweatband Clip fastener with brass buckle and embroidered eyelet Super heavy brushed cotton

Fabric: Outer fabric (350 g/m²): 100%

cotton

Country of origin: Volksrepublik China

Customs tariff number: 65050030

### Care instructions:



## Available colours

|                            | one size |
|----------------------------|----------|
| Weight in g                | 84 g     |
| VPE                        | 24/144   |
| (Pcs. per inner packaging  |          |
| / pcs. per outer packaging |          |

### Available colours









# **OEKO-TEX® Stoff**

The fabric of this article has been tested for harmful substances and certified acc. to STANDARD 100 by OEKO-



# 6 Panel

Division of cap into 6 segments. Advantage: One of the most popular cap shapes in Europe

Stand: 03.05.2024 - 02:01:55