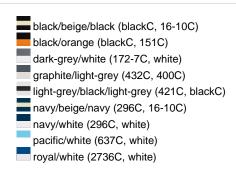

### Sandwich cap in a multitude of colour combinations

6 embroidered ventilation holes 6 decorative stitching lines on the peak Front panels laminated Lined satin sweatband Clip fastener with brass buckle and embroidered eyelet Super heavy brushed cotton

Fabric: Outer fabric (350 g/m²): 100%

cotton

Country of origin: Volksrepublik China

Customs tariff number: 65050030

### Care instructions:



## Available colours

|                            | one size |
|----------------------------|----------|
| Weight in g                | 84 g     |
| VPE                        | 24/144   |
| (Pcs. per inner packaging  |          |
| / pcs. per outer packaging |          |

### Available colours









# **OEKO-TEX® Stoff**

The fabric of this article has been tested for harmful substances and certified acc. to STANDARD 100 by OEKO-



# 6 Panel

Division of cap into 6 segments. Advantage: One of the most popular cap shapes in Europe

Stand: 03.05.2024 - 02:01:55